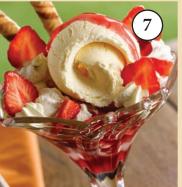

Contact Details www.mariosicecream.com

**Eton Mess Sundae** 

### **Eton Mess Sundae**

A luxury dairy vanilla ice cream with strawberry and meringue pieces, swirled with strawberry sauce and topped with whipped cream...

| Ing | redients:         | Code  | Price  |
|-----|-------------------|-------|--------|
| •   | Vanilla ice cream | 9692  | £14.50 |
| •   | Strawberry sauce  | 62502 | £2.09  |
| •   | Strawberries      | 7009  | M/P    |
| •   | Meringue nests    | 5473  | £2.19  |
| •   | Whipped cream     | 38830 | £4.06  |
| •   | Rossini curls     | 7620  | £19.79 |

### Method

- 1. Strawberry sauce at the bottom of the glass
- 2. 1 Scoop vanilla ice cream
- 3. Chop strawberry up into small pieces and mix with strawberry sauce and crushed meringue pieces
- 4. Add 2 scoops vanilla ice cream
- 5. Add meringue pieces
- 6. Add whipped cream
- 7. Spoon strawberry sauce over cream
- 8. 2 x Rossini curls