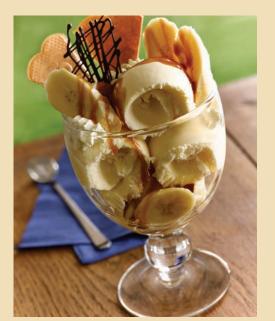

## **Banoffi Sharing Sundae**

### **Banoffi Sharing Sundae**

Dairy vanilla ice cream with layers of fresh bananas, swirled with caramel sauce topped with whipped cream...

| Ing | redients:         | Code  | Price  |
|-----|-------------------|-------|--------|
| •   | Toffee sauce      | 48107 | £2.09  |
| •   | Vanilla ice cream | 9692  | £14.50 |
| •   | Banana            | 7252  | M/P    |
| •   | Whipped cream     | 38830 | £4.06  |
| •   | Fan wafers 1x200  | 7619  | £18.71 |

#### Method

- 1. Toffee sauce in base of glass
- 2. 2 scoop vanilla ice cream
- 3. Toffee sauce
- 4. Slices of banana
- 5. 3 scoops vanilla ice cream
- 6. Slices of banana
- 7. Toffee sauce
- 8. Whipped cream
- 9. 2 x Fan wafers