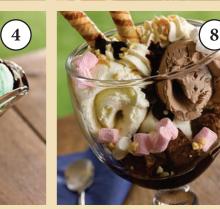

## Mint Chocolate Chip Sundae

*Rich Chocolate sauce, rippled through a cool Mint and Vanilla ice cream. Topped with Chocolate mint balls and whipped cream...* 

| Ing | redients:         | Code  | Price  |
|-----|-------------------|-------|--------|
| •   | Chocolate sauce   | 7220  | £2.09  |
| •   | Mint ice cream    | 2015  | £1805  |
| •   | Vanilla ice cream | 9692  | £14.50 |
| •   | Aero balls 1x36   | 95243 | £18.19 |
| •   | Whipped cream     | 38830 | £4.06  |
| •   | Fan wafers 1x200  | 7619  | £18.71 |

#### Method

- 1. Chocolate sauce in base of glass
- 2. 1 Scoop of mint ice cream
- 3. Aero balls crushed
- 4. 1 scoop mint ice cream
- 5. 1 scoop vanilla ice cream
- 7. Chocolate sauce
- 8. Whipped cream
- 9. 2 x Fan wafers