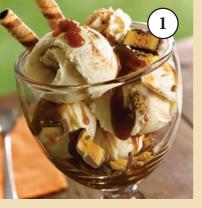

## Honeycomb Sharing Sundae

Honeycomb dairy ice cream, swirled with caramel sauce and pieces of crunchie bar, topped with whipped cream and toffee sauce...

| Ing | redients:           | Code  | Price  |
|-----|---------------------|-------|--------|
| •   | Toffee sauce        | 48107 | £2.09  |
| •   | Honeycomb ice cream | 8229  | £18.05 |
| •   | 1 crunchie 1x48     | 9206  | £23.99 |
| •   | Whipped cream       | 38830 | £4.06  |
| •   | Rossini curls 1x280 | 7620  | £19.79 |
|     |                     |       |        |

### Method

- 1. Toffee sauce in base of glass
- 2. 1/4 Crunchie crushed up
- 3. 2 scoop honeycomb ice cream
- 4. Toffee sauce
- 5. 3 scoops honeycomb ice cream
- 6. 3/4 crunchy pieces
- 7. Whipped cream
- 8. Toffee sauce
- 9. 2 x Rossini curls