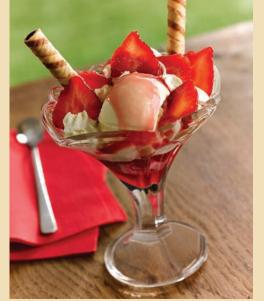

## Strawberry Sundae

## **Strawberry Sundae**

Luxury dairy Strawberry and Vanilla ice cream swirled with strawberry sauce and topped with Strawberries and whipped cream...

| Ing | redients:             | Code  | Price  |
|-----|-----------------------|-------|--------|
| •   | Strawberry Sauce      | 62502 | £2.09  |
| •   | Strawberry ice cream  | 4265  | £18.05 |
| •   | Vanilla ice cream     | 9692  | £14.50 |
| •   | Sliced Strawberries   | 7009  | M/P    |
| •   | Whipped cream         | 38830 | £4.06  |
| •   | Rossini curls 1 x 280 | 7620  | £19.79 |
|     |                       |       |        |

#### Method

- 1. Strawberry sauce at bottom of glass
- 2. Scoop of strawberry ice cream
- 3. Strawberry sauce
- 4. 2 scoops of vanilla ice cream
- 5. Sliced fresh strawberries
- 6. Whipped cream
- 7. Strawberry sauce
- 8. 2 x Rossini curls