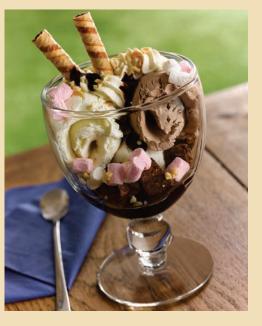

Contact Details www.mariosicecream.com

Mario's

**Rocky Road Sharing Sundae** 

### **Rocky Road Sharing Sundae**

Dairy vanilla and chocolate ice cream with layers of chocolate sauce, mini marshmallows, fudge brownie pieces topped with cream and chopped nuts...

| Ing | redients:           | Code  | Price  |
|-----|---------------------|-------|--------|
| •   | Vanilla ice cream   | 9692  | £14.50 |
| •   | Chocolate ice cream | 4267  | £18.05 |
| •   | Mini marshmallows   | 33456 | £4.69  |
| •   | Chocolate sauce     | 7220  | £2.09  |
| •   | Chopped nuts        | 55167 | £8.27  |
| •   | Chocolate fudge     | 33647 | £11.09 |
|     | brownie             |       |        |
| •   | Whipped cream       | 38830 | £4.06  |
| •   | Rossini curls       | 7620  | £19.79 |

### Method

- 1. Chocolate sauce at base of glass
- 2. 2 Scoop chocolate dairy ice cream
- 3. Chocolate fudge brownie pieces
- 4. 2 scoop vanilla ice cream
- 5. 1 scoop of chocolate ice cream
- 6. Mini marshmallows
- 7. Whipped cream
- 8. Chocolate sauce
- 9. Chopped nuts
- 10. 2 x Rossini curls