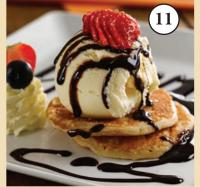

## **Hot Pancakes**

### **Hot Pancakes**

# *Hot pancake with vanilla dairy ice cream and chocolate sauce...*

| Ingredients: |                   | Code  | Price  |
|--------------|-------------------|-------|--------|
| •            | Chocolate sauce   | 7220  | £2.09  |
| •            | 2 Pancakes        |       |        |
| •            | Vanilla ice cream | 9692  | £14.50 |
| •            | Whipped cream     | 38830 | £4.05  |

### Method

- 1. Square plate
- 2. Drizzle chocolate sauce on plate
- 3. Place 2 hot pancakes on top
- 4. Place a scoop of vanilla ice cream on top of each pancake
- 5. Drizzle with chocolate sauce
- 6. Whipped cream