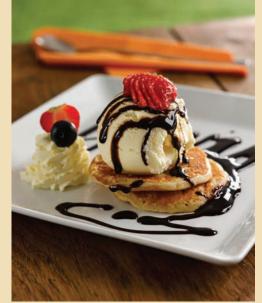

### **Hot Pancakes**

# *Hot pancake with vanilla dairy ice cream and chocolate sauce...*

| Ingredients: |                   | Code  | Price  |
|--------------|-------------------|-------|--------|
| •            | Chocolate sauce   | 7220  | £2.09  |
| •            | 2 Pancakes        |       |        |
| •            | Vanilla ice cream | 9692  | £14.50 |
| •            | Whipped cream     | 38830 | £4.05  |

### Method

- 1. Square plate
- 2. Drizzle chocolate sauce on plate
- 3. Place 2 hot pancakes on top
- 4. Place a scoop of vanilla ice cream on top of each pancake
- 5. Drizzle with chocolate sauce
- 6. Whipped cream