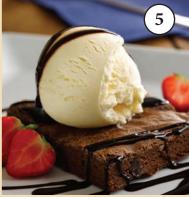

## Fudge Brownie

# *Fudge brownie with vanilla dairy ice cream...*

| Ing | redients:         | Code  | Price  |
|-----|-------------------|-------|--------|
| •   | 1 Fudge Brownie   | 33647 | £11.09 |
| •   | Vanilla ice cream | 9692  | £14.50 |
| •   | Chocolate sauce   | 7220  | £2.09  |
| •   | Strawberries      | 7009  | M/P    |

### Method

- 1. Square plate
- 2. Put chocolate brownie on plate
- 3. Drizzle chocolate sauce on brownie
- 4. 1 scoop vanilla ice cream on top of brownie
- 5. Drizzle with chocolate sauce
- 6. Dress with strawberries