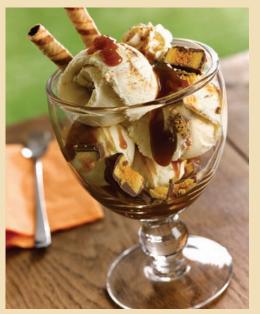

Contact Details www.mariosicecream.com

Mario's

Honeycomb Sharing Sundae

## Honeycomb Sharing Sundae

Honeycomb dairy ice cream, swirled with caramel sauce and pieces of crunchie bar, topped with whipped cream and toffee sauce...

| Ing | redients:           | Code  | Price  |
|-----|---------------------|-------|--------|
| •   | Toffee sauce        | 48107 | £2.09  |
| •   | Honeycomb ice cream | 8229  | £18.05 |
| •   | 1 crunchie 1x48     | 9206  | £23.99 |
| •   | Whipped cream       | 38830 | £4.06  |
| •   | Rossini curls 1x280 | 7620  | £19.79 |
|     |                     |       |        |

### Method

- 1. Toffee sauce in base of glass
- 2. 1/4 Crunchie crushed up
- 3. 2 scoop honeycomb ice cream
- 4. Toffee sauce
- 5. 3 scoops honeycomb ice cream
- 6. 3/4 crunchy pieces
- 7. Whipped cream
- 8. Toffee sauce
- 9. 2 x Rossini curls