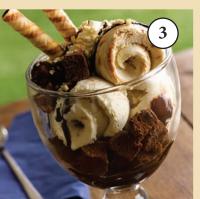

LUXURY WELSH DAIRY ICE CREAM

ario's

Death by Chocolate Sharing Sundae

### **Death by Chocolate Sharing Sundae**

Chocolate dairy ice cream with Belgium chocolate pieces, with chocolate ice cream loaded with fudge, bananas and chocolate sauce, topped with whipped cream and nuts...

| Ing | redients:            | Code  | Price  |
|-----|----------------------|-------|--------|
| •   | Chocolate sauce      | 7220  | £2.09  |
| •   | Chocolate ice cream  | 4267  | £18.05 |
| •   | Fudge brownie pieces | 33647 | £11.09 |
| •   | Vanilla ice cream    | 9692  | £14.50 |
| •   | Whipped cream        | 38830 | £4.06  |
| •   | Chopped nuts per kg  | 55167 | £8.27  |
| •   | Rossini curls 1x280  | 7620  | £19.79 |

### Method

- 1. Chocolate sauce in base of glass
- 2. 2 scoop chocolate ice cream
- 3. Chocolate fudge brownie pieces
- 4. 2 scoop of white chocolate chip ice cream
- 5. Chocolate sauce
- 6. 1 scoop of chocolate ice cream
- 7. Whipped cream
- 8. Chocolate sauce
- 9. Chopped nuts
- 10. Rossini curls