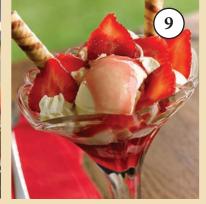

## Strawberry Sundae

## **Strawberry Sundae**

Luxury dairy Strawberry and Vanilla ice cream swirled with strawberry sauce and topped with Strawberries and whipped cream...

| Ing | redients:             | Code  | Price  |
|-----|-----------------------|-------|--------|
| •   | Strawberry Sauce      | 62502 | £2.09  |
| •   | Strawberry ice cream  | 4265  | £18.05 |
| •   | Vanilla ice cream     | 9692  | £14.50 |
| •   | Sliced Strawberries   | 7009  | M/P    |
| •   | Whipped cream         | 38830 | £4.06  |
| •   | Rossini curls 1 x 280 | 7620  | £19.79 |
|     |                       |       |        |

#### Method

- 1. Strawberry sauce at bottom of glass
- 2. Scoop of strawberry ice cream
- 3. Strawberry sauce
- 4. 2 scoops of vanilla ice cream
- 5. Sliced fresh strawberries
- 6. Whipped cream
- 7. Strawberry sauce
- 8. 2 x Rossini curls