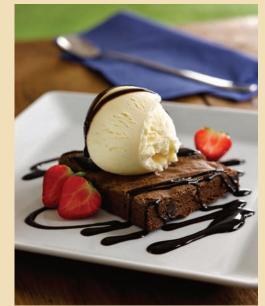

## Fudge Brownie

# *Fudge brownie with vanilla dairy ice cream...*

| Ing | redients:         | Code  | Price  |
|-----|-------------------|-------|--------|
| •   | 1 Fudge Brownie   | 33647 | £11.09 |
| •   | Vanilla ice cream | 9692  | £14.50 |
| •   | Chocolate sauce   | 7220  | £2.09  |
| •   | Strawberries      | 7009  | M/P    |

### Method

- 1. Square plate
- 2. Put chocolate brownie on plate
- 3. Drizzle chocolate sauce on brownie
- 4. 1 scoop vanilla ice cream on top of brownie
- 5. Drizzle with chocolate sauce
- 6. Dress with strawberries