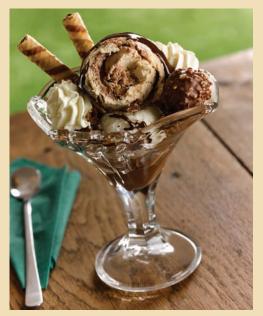

## Ferrero Rocher Sundae

### Ferrero Rocher Sundae

Chocolate and hazelnut and vanilla dairy ice cream rippled with nutella sauce and topped with whipped cream, ferrero rocher and rossini curls...

| Ing | redients:                  | Code  | Price  |
|-----|----------------------------|-------|--------|
| •   | Nutella sauce 6 x 400g     | 33649 | £16.49 |
| •   | 1 Ferrero rocher chocolate |       |        |
| •   | 2 scoops nutty but nice    | 74533 | £18.05 |
|     | ice cream                  |       |        |
| •   | 1 scoop vanilla ice cream  | 9692  | £14.50 |
| •   | Whipped cream              | 38830 | £4.06  |
| •   | Rossini curls 1 x 280      | 7620  | £19.79 |

#### Method

- 1. Nuttella sauce in base of glass
- 2. 2 scoops of nutty but nice ice cream
- 3. 1 scoop vanilla ice cream
- 4. Nutella chocolate sauce
- 5. Whipped cream
- 6. Nutella chocolate sauce
- 7. 2 x Rossini curls
- 8. Ferrero rocher chocolate