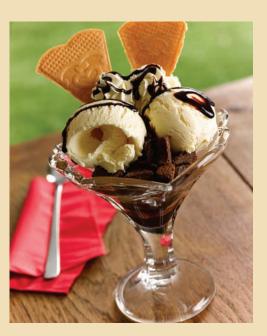

## Ferrero Rocher Sundae

### Ferrero Rocher Sundae

Chocolate and hazelnut and vanilla dairy ice cream rippled with nutella sauce and topped with whipped cream, ferrero rocher and rossini curls...

| Ing | redients:                  | Code  | Price  |
|-----|----------------------------|-------|--------|
| •   | Nutella sauce 6 x 400g     | 33649 | £16.49 |
| •   | 1 Ferrero rocher chocolate |       |        |
| •   | 2 scoops nutty but nice    | 74533 | £18.05 |
|     | ice cream                  |       |        |
| •   | 1 scoop vanilla ice cream  | 9692  | £14.50 |
| •   | Whipped cream              | 38830 | £4.06  |
| •   | Rossini curls 1 x 280      | 7620  | £19.79 |

#### Method

- 1. Nuttella sauce in base of glass
- 2. 2 scoops of nutty but nice ice cream
- 3. 1 scoop vanilla ice cream
- 4. Nutella chocolate sauce
- 5. Whipped cream
- 6. Nutella chocolate sauce
- 7. 2 x Rossini curls
- 8. Ferrero rocher chocolate