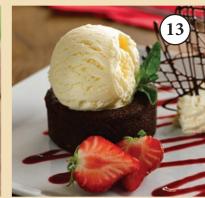

## Fudge Brownie

# *Fudge brownie with vanilla dairy ice cream...*

| Ing | redients:         | Code  | Price  |
|-----|-------------------|-------|--------|
| •   | 1 Fudge Brownie   | 33647 | £11.09 |
| •   | Vanilla ice cream | 9692  | £14.50 |
| •   | Chocolate sauce   | 7220  | £2.09  |
| •   | Strawberries      | 7009  | M/P    |

### Method

- 1. Square plate
- 2. Put chocolate brownie on plate
- 3. Drizzle chocolate sauce on brownie
- 4. 1 scoop vanilla ice cream on top of brownie
- 5. Drizzle with chocolate sauce
- 6. Dress with strawberries