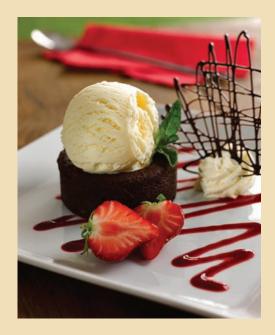

## Fudge Brownie

# *Fudge brownie with vanilla dairy ice cream...*

| Ing | redients:         | Code  | Price  |
|-----|-------------------|-------|--------|
| •   | 1 Fudge Brownie   | 33647 | £11.09 |
| •   | Vanilla ice cream | 9692  | £14.50 |
| •   | Chocolate sauce   | 7220  | £2.09  |
| •   | Strawberries      | 7009  | M/P    |

### Method

- 1. Square plate
- 2. Put chocolate brownie on plate
- 3. Drizzle chocolate sauce on brownie
- 4. 1 scoop vanilla ice cream on top of brownie
- 5. Drizzle with chocolate sauce
- 6. Dress with strawberries