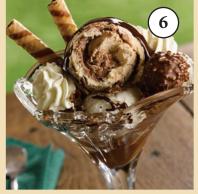

Contact Details www.mariosicecream.com

Mario's

**Rocky Road Sharing Sundae** 

### **Rocky Road Sharing Sundae**

Dairy vanilla and chocolate ice cream with layers of chocolate sauce, mini marshmallows, fudge brownie pieces topped with cream and chopped nuts...

| Ing | redients:           | Code  | Price  |
|-----|---------------------|-------|--------|
| •   | Vanilla ice cream   | 9692  | £14.50 |
| •   | Chocolate ice cream | 4267  | £18.05 |
| •   | Mini marshmallows   | 33456 | £4.69  |
| •   | Chocolate sauce     | 7220  | £2.09  |
| •   | Chopped nuts        | 55167 | £8.27  |
| •   | Chocolate fudge     | 33647 | £11.09 |
|     | brownie             |       |        |
| •   | Whipped cream       | 38830 | £4.06  |
| •   | Rossini curls       | 7620  | £19.79 |

### Method

- 1. Chocolate sauce at base of glass
- 2. 2 Scoop chocolate dairy ice cream
- 3. Chocolate fudge brownie pieces
- 4. 2 scoop vanilla ice cream
- 5. 1 scoop of chocolate ice cream
- 6. Mini marshmallows
- 7. Whipped cream
- 8. Chocolate sauce
- 9. Chopped nuts
- 10. 2 x Rossini curls