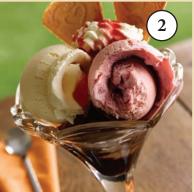

## Neapolitan Sundae

## All your favourites, chocolate, strawberry and vanilla dairy ice cream in one sundae...

| Ing | redients:            | Code  | Price  |
|-----|----------------------|-------|--------|
| •   | Chocolate sauce      | 7220  | £2.09  |
| •   | Strawberry sauce     | 62502 | £2.09  |
| •   | Vanilla ice cream    | 9692  | £14.50 |
| •   | Chocolate ice cream  | 4267  | £18.05 |
| •   | Strawberry ice cream | 4265  | £18.05 |
| •   | Whipped cream        | 38830 | £4.06  |
| •   | Fan wafers 1x200     | 7619  | £18.71 |

#### Method

- 1. Chocolate sauce in base of glass
- 2. 1 Scoop chocolate ice cream
- 3. Chocolate sauce
- 4. 1 scoop strawberry ice cream
- 5. Strawberry sauce
- 6. 1 scoop vanilla ice cream
- 7. Whipped cream
- 8. Chocolate sauce
- 9. 2 x Fan wafers