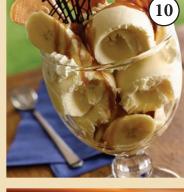

## **Banoffi Sharing Sundae**

### **Banoffi Sharing Sundae**

Dairy vanilla ice cream with layers of fresh bananas, swirled with caramel sauce topped with whipped cream...

| Ing | redients:         | Code  | Price  |
|-----|-------------------|-------|--------|
| •   | Toffee sauce      | 48107 | £2.09  |
| •   | Vanilla ice cream | 9692  | £14.50 |
| •   | Banana            | 7252  | M/P    |
| •   | Whipped cream     | 38830 | £4.06  |
| •   | Fan wafers 1x200  | 7619  | £18.71 |

#### Method

- 1. Toffee sauce in base of glass
- 2. 2 scoop vanilla ice cream
- 3. Toffee sauce
- 4. Slices of banana
- 5. 3 scoops vanilla ice cream
- 6. Slices of banana
- 7. Toffee sauce
- 8. Whipped cream
- 9. 2 x Fan wafers