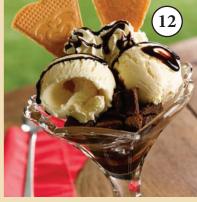

LUXURY WELSH DAIRY ICE CREAM

arios

Chocolate Fudge Brownie Sundae

## **Chocolate Fudge Brownie Sundae**

Rich dairy chocolate and vanilla ice cream swirled with a silky chocolate sauce with fudge brownie pieces and topped with whipped cream...

| Ing | redients:           | Code  | Price  |
|-----|---------------------|-------|--------|
| •   | Chocolate sauce     | 7220  | £2.09  |
| •   | Chocolate ice cream | 4267  | £18.05 |
| •   | Chocolate brownies  | 33647 | £11.09 |
| •   | Vanilla ice cream   | 9692  | £14.50 |
| •   | Whipped cream       | 38830 | £4.06  |
| •   | Fan wafers 1x200    | 7619  | £18.71 |

#### Method

- 1. Chocolate sauce in base of glass
- 2. 1 Scoop chocolate ice cream
- 3. Chocolate sauce
- 4. Pieces of chocolate brownie
- 5. 2 scoops vanilla ice cream
- 6. Chocolate sauce
- 7. Whipped cream
- 8. Chocolate sauce
- 9. 2 x Fan wafers