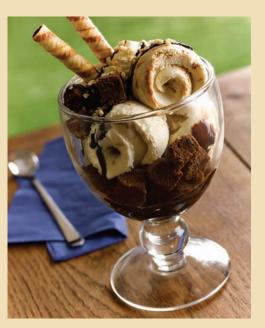

### **Death by Chocolate Sharing Sundae**

Chocolate dairy ice cream with Belgium chocolate pieces, with chocolate ice cream loaded with fudge, bananas and chocolate sauce, topped with whipped cream and nuts...

| Ing | redients:            | Code  | Price  |
|-----|----------------------|-------|--------|
| •   | Chocolate sauce      | 7220  | £2.09  |
| •   | Chocolate ice cream  | 4267  | £18.05 |
| •   | Fudge brownie pieces | 33647 | £11.09 |
| •   | Vanilla ice cream    | 9692  | £14.50 |
| •   | Whipped cream        | 38830 | £4.06  |
| •   | Chopped nuts per kg  | 55167 | £8.27  |
| •   | Rossini curls 1x280  | 7620  | £19.79 |

### Method

- 1. Chocolate sauce in base of glass
- 2. 2 scoop chocolate ice cream
- 3. Chocolate fudge brownie pieces
- 4. 2 scoop of white chocolate chip ice cream
- 5. Chocolate sauce
- 6. 1 scoop of chocolate ice cream
- 7. Whipped cream
- 8. Chocolate sauce
- 9. Chopped nuts
- 10. Rossini curls