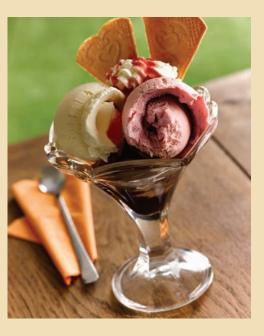

## Strawberry Sundae

## **Strawberry Sundae**

Luxury dairy Strawberry and Vanilla ice cream swirled with strawberry sauce and topped with Strawberries and whipped cream...

| Ing | redients:             | Code  | Price  |
|-----|-----------------------|-------|--------|
| •   | Strawberry Sauce      | 62502 | £2.09  |
| •   | Strawberry ice cream  | 4265  | £18.05 |
| •   | Vanilla ice cream     | 9692  | £14.50 |
| •   | Sliced Strawberries   | 7009  | M/P    |
| •   | Whipped cream         | 38830 | £4.06  |
| •   | Rossini curls 1 x 280 | 7620  | £19.79 |
|     |                       |       |        |

#### Method

- 1. Strawberry sauce at bottom of glass
- 2. Scoop of strawberry ice cream
- 3. Strawberry sauce
- 4. 2 scoops of vanilla ice cream
- 5. Sliced fresh strawberries
- 6. Whipped cream
- 7. Strawberry sauce
- 8. 2 x Rossini curls